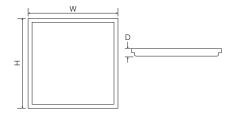

| 7 Year Gold Warranty |              |                                                                                       |           |            |            |
|----------------------|--------------|---------------------------------------------------------------------------------------|-----------|------------|------------|
| Code                 | W            | Description                                                                           | Lm        | Temp       | WxHxD (mm) |
| 11740                | 20/26/30/36  | Backlit LED Panel 600x600mm                                                           | 2300-3770 | 4000K      |            |
| 11742                | 20/26/30/36  | Backlit LED Panel 600x600mm, Emergency (1Y Warranty)                                  | 2300-3770 | 4000K      |            |
| 11741                | 20/26/30/36  | Backlit LED Panel 600x600mm, Emergency (5Y Warranty)                                  | 2300-3770 | 4000K      |            |
| 11744                | 36           | Backlit LED Panel 600x600mm, 0-10V Dim                                                | 3770      | 4000K      |            |
| 11743                | 36           | Backlit LED Panel 600x600mm, Dali Dim                                                 | 3770      | 4000K      |            |
| 11789                | 36           | Backlit LED Panel 600x600mm, Casambi Enabled                                          | 3770      | 4000K      |            |
| 11797                | 36           | Backlit LED Panel 600x600mm, Emergency (1 Year Battery<br>Warranty), Casambi Enabled  | 3770      | 3770 4000К |            |
| 11756                | 20/26/30/36  | Backlit CCT LED Panel 600x600mm                                                       | 2550-4450 | 3/4/6K     | 595x595x25 |
| 11758                | 20/26/30/36  | Backlit CCT LED Panel 600x600mm, Emergency (1Y Warranty)                              | 2550-4450 | 3/4/6K     |            |
| 11757                | 20/26/30/36  | Backlit CCT LED Panel 600x600mm, Eme (5Y Warranty)                                    | 2550-4450 | 3/4/6K     |            |
| 11760                | 36           | Backlit CCT LED Panel 600x600mm, 0-10V Dim                                            | 4450      | 3/4/6K     |            |
| 11759                | 36           | Backlit CCT LED Panel 600x600mm, Dali Dim                                             | 4450      | 3/4/6K     |            |
| 11787                | 36           | Backlit CCT LED Panel 600x600mm, Casambi Enabled                                      | 4450      | 3/4/6K     |            |
| 11788                | 36           | Backlit CCT LED Panel 600x600mm, Emergency (1 Year Battery Warranty), Casambi Enabled | 4450      | 3/4/6K     |            |
| 10190                | -            | Surface Mount Unit for 600x600 Arial Backlit Panel                                    | -         | -          | -          |
| 10118                | -            | Suspension Kit for 600x600/1200x300 Arial Backlit Panel                               | -         | -          | -          |
| 08747                | 2.5          | LED Self Test or Manual Emergency Pack                                                | -         | -          | -          |
| 30020                | -            | Backlit LED Panel. Bulk pack (6) requires 12106                                       | -         | -          | -          |
| 12106                | 20/26/30/36W | Driver for 30020                                                                      | -         | -          | -          |
| 30024                | -            | Burgess Ceiling Grid Bracket Kit for LED Panels                                       | -         | -          | -          |
| *Lumens base         | d on 4000K   |                                                                                       |           |            |            |